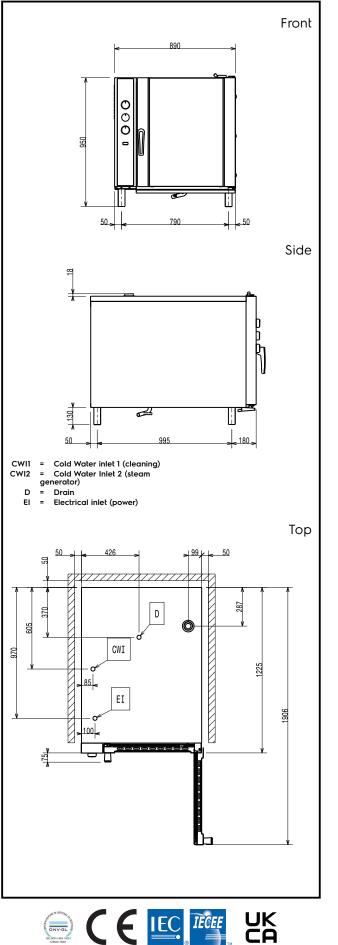

## Crosswise Convection Electric Convection Oven, 10 GN2/1

| Electric                                                                                                                                                                                     |                                                                     |
|----------------------------------------------------------------------------------------------------------------------------------------------------------------------------------------------|---------------------------------------------------------------------|
| Supply voltage:<br>Auxiliary:<br>Electrical power max.:                                                                                                                                      | 380-400 V/3N ph/50 Hz<br>0.5 kW<br>24.5 kW                          |
| Capacity:                                                                                                                                                                                    |                                                                     |
| Trays type:                                                                                                                                                                                  | 10 (GN 2/1)                                                         |
| Key Information:                                                                                                                                                                             |                                                                     |
| External dimensions, Width:<br>External dimensions, Depth:<br>External dimensions, Height:<br>Net weight:<br>Height adjustment:<br>Functional level:<br>Cooking cycles – air-<br>convection: | 890 mm<br>1215 mm<br>970 mm<br>147 kg<br>80/0 mm<br>Basic<br>300 °C |