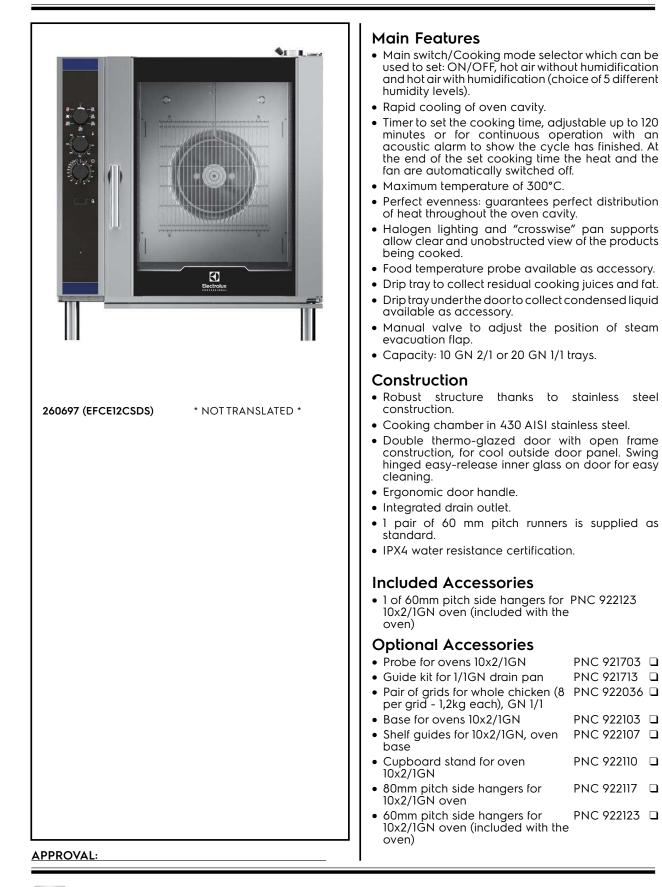

Crosswise Convection Electric Convection Oven, 10 GN2/1

| ITEM #  | <br> | <br> |
|---------|------|------|
| MODEL # |      |      |
| NAME #  |      |      |
| SIS #   |      |      |
| AIA #   |      |      |
|         |      |      |

Crosswise Convection Electric Convection Oven, 10 GN2/1

The company reserves the right to make modifications to the products without prior notice. All information correct at time of printing.